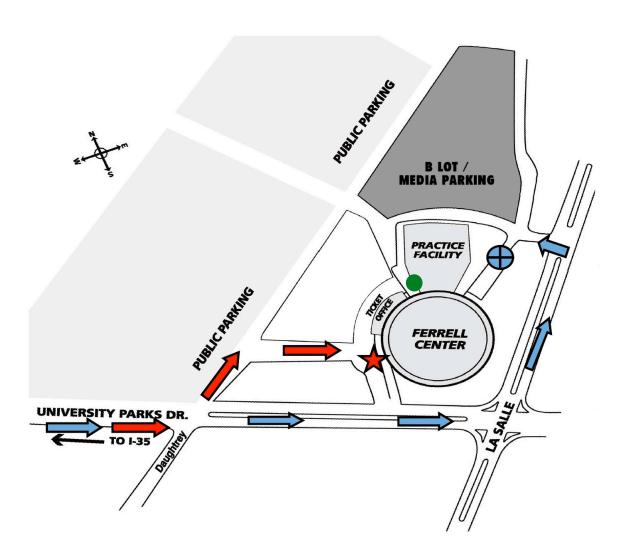

Travel

Team buses will drop the official travel party off at the Tunnel Entrance and then will be directed to the bus parking area across LaSalle Ave in the Indoor Tennis Center parking lot. Courtesy vehicles with a parking pass shall park in the reserved area outside of the practice gym entrance. Access to the reserved parking area may be gained through the LaSalle Avenue entrance to the Ferrell Center, which is the same entrance as the team bus.

★ Band/Cheer drop off.

Team drop off.

 VIP/Courtesy car parking use team bus entry off of La Salle Avenue and park in media parking.

**Stone Room (Media Workroom)**