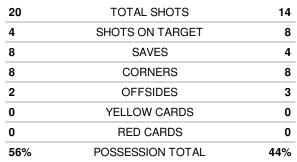

| Shots by period        | 1           | 2 | ОТ        | 02        | Total          |
|------------------------|-------------|---|-----------|-----------|----------------|
| Longhorns              | 6           | 7 | 2         | 5         | 20             |
| Bears                  | 7           | 6 | 1         | 0         | 14             |
|                        |             |   |           |           |                |
| Corner kicks           | 1           | 2 | ОТ        | 02        | Total          |
| Corner kicks Longhorns | 1           | 3 | <b>OT</b> | <b>O2</b> | <b>Total</b> 8 |
|                        | 1<br>1<br>4 |   |           |           |                |

| ## | Goalkeepers    | Dec | Min    | GA | Saves |
|----|----------------|-----|--------|----|-------|
| 8  | Jennifer Wandt | Т   | 110:00 | 0  | 4     |

| Saves by period | 1 | 2   | ОТ | 02 | Total |
|-----------------|---|-----|----|----|-------|
| Longhorns       | 3 | 4   | 1  | 0  | 8     |
| Bears           | 1 | 2   | 1  | 0  | 4     |
| Fouls           | 1 | 2   | ОТ | 02 | Total |
| Longhorns       | 5 | 5   | 1  | 1  | 12    |
| Bears           | 4 | - 1 | 2  | 2  | 10    |

### Cautions and ejections:

Stadium: Betty Lou Mays Field

Officials: Referee: Alex DeRostaing; Asst. Referee: Nicole Green; Hayden Oscanoa; Alt. Official: Lorenzo Herrera;

Offsides: Texas 2, Baylor 3.