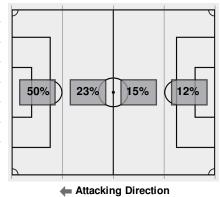

ennifer Wandt | Т   | 45:00 | 0  | 1     |  |

| Saves by period | 1 | Total |
|-----------------|---|-------|
| Longhorns       | 3 | 3     |
| Bears           | 1 | 1     |
| Fouls           | 1 | Total |
| Longhorns       | 5 | 5     |
| Rears           | 4 | 4     |

Description

35 Chloe Brown Totals

### Cautions and ejections:

Stadium: Betty Lou Mays Field

Officials: Referee: Alex DeRostaing; Asst. Referee: Nicole Green; Hayden Oscanoa; Alt. Official: Lorenzo Herrera;

Offsides: Texas 0, Baylor 2.





### Official Soccer Box Score - First Half

### **Texas vs Baylor**

10/15/21 Betty Lou Mays Field, Waco 2021-22 Women's Soccer Match Time: 7:00 PM Match Duration: 02:43 Attendance: 1010



| Attacking | Direction | _ |
|-----------|-----------|---|
| Allacking | Direction |   |





Officials: Alex DeRostaing, Nicole Green, Hayden Oscanoa, Lorenzo Herrera

Official's signature





#### Official Soccer Play by Play - Second Half

### **Texas vs Baylor**

10/15/21 Betty Lou Mays Field, Waco 2021-22 Women's Soccer Match Time: 7:00 PM Match Duration: 02:43 Attendance: 1010

Officials: Alex DeRostaing, Nicole Green, Hayden Oscanoa, Lorenzo Herrera

- 45:00 Bears substitution: Anthony, Mackenzie for Brown, Chloe.
- 45:00 Bears substitution: Kooiman, Elizabeth for Mack, Olivia.
- 45:00 Longhorns substitution: McFarland, Mackenzie for Nobles, Sydney.
- 45:00 Start of 2nd period [45:00].
- 45:00 For Longhorns: #0 Madden, Savannah, #1 Brooks, Cameron, #5 Allen, Carlee, #7 Grosso, Julia, #10 Missimo, Lexi, #27 Miller, Ashlyn, #15 Byars, Trinity, #18 McFarland, Mackenzie, #23