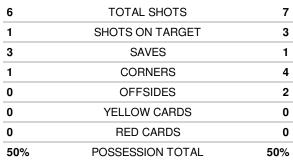

| Shots by period        | 1           | 2 | ОТ        | 02        | Total          |
|------------------------|-------------|---|-----------|-----------|----------------|
| Longhorns              | 6           | 7 | 2         | 5         | 20             |
| Bears                  | 7           | 6 | 1         | 0         | 14             |
|                        |             |   |           |           |                |
| Corner kicks           | 1           | 2 | ОТ        | 02        | Total          |
| Corner kicks Longhorns | 1           | 3 | <b>OT</b> | <b>O2</b> | <b>Total</b> 8 |
|                        | 1<br>1<br>4 |   |           |           |                |

| ## | Goalkeepers    | Dec | Min    | GA | Saves |
|----|----------------|-----|--------|----|-------|
| 8  | Jennifer Wandt | Т   | 110:00 | 0  | 4     |

| Saves by period | 1 | 2   | ОТ | 02 | Total |
|-----------------|---|-----|----|----|-------|
| Longhorns       | 3 | 4   | 1  | 0  | 8     |
| Bears           | 1 | 2   | 1  | 0  | 4     |
| Fouls           | 1 | 2   | ОТ | 02 | Total |
| Longhorns       | 5 | 5   | 1  | 1  | 12    |
| Bears           | 4 | - 1 | 2  | 2  | 10    |

### Cautions and ejections:

Stadium: Betty Lou Mays Field

Officials: Referee: Alex DeRostaing; Asst. Referee: Nicole Green; Hayden Oscanoa; Alt. Official: Lorenzo Herrera;

Offsides: Texas 2, Baylor 3.