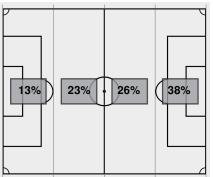

| Shots by period        | 1           | 2 | ОТ        | 02        | Total          |
|------------------------|-------------|---|-----------|-----------|----------------|
| Longhorns              | 6           | 7 | 2         | 5         | 20             |
| Bears                  | 7           | 6 | 1         | 0         | 14             |
|                        |             |   |           |           |                |
| Corner kicks           | 1           | 2 | ОТ        | 02        | Total          |
| Corner kicks Longhorns | 1           | 3 | <b>OT</b> | <b>O2</b> | <b>Total</b> 8 |
|                        | 1<br>1<br>4 |   |           |           |                |