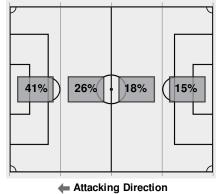

| Shots by period        | 1           | 2 | ОТ        | 02        | Total          |
|------------------------|-------------|---|-----------|-----------|----------------|
| Longhorns              | 6           | 7 | 2         | 5         | 20             |
| Bears                  | 7           | 6 | 1         | 0         | 14             |
|                        |             |   |           |           |                |
| Corner kicks           | 1           | 2 | ОТ        | 02        | Total          |
| Corner kicks Longhorns | 1           | 3 | <b>OT</b> | <b>O2</b> | <b>Total</b> 8 |
|                        | 1<br>1<br>4 |   |           |           |                |