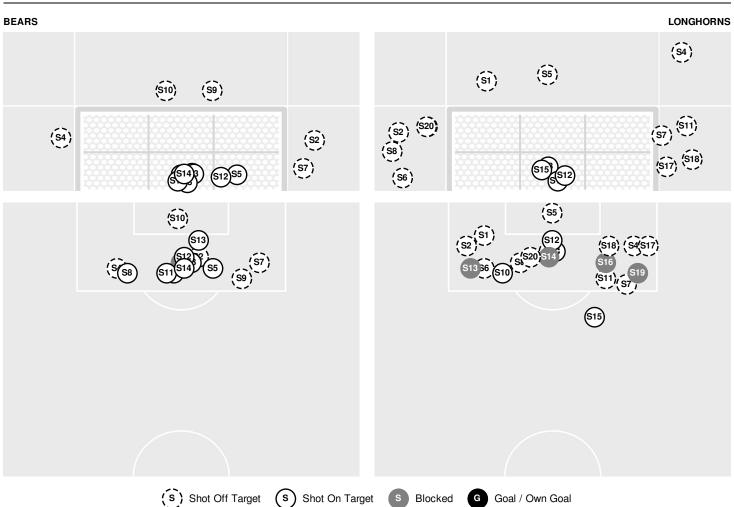

substitution: Nobles, Sydney for McFarland, Mackenzie.
- 103:59 Shot by Longhorns Lapomarda, Lauren BLOCKED.
- 104:08 Corner kick by Longhorns [104:08].
- 104:27 Shot by Longhorns Cox, Emily Jane WIDE LEFT.
- 105:14 Foul on Baylor.
- 106:50 Foul on Texas.
- 108:05 Foul on Baylor.
- 109:31 Corner kick by Longhorns [109:31].
- 109:54 Corner kick by Longhorns [109:54].
- 110:00 End of period [110:00].

**TEXAS 0, BAYLOR 0** 





### Official Soccer Shot Chart - Final

### Texas vs Baylor

10/15/21 Betty Lou Mays Field, Waco 2021-22 Women's Soccer Match Time: 7:00 PM Match Duration: 02:43 Attendance: 1010

Officials: Alex DeRostaing, Nicole Green, Hayden Oscanoa, Lorenzo Herrera

1st Half 2nd Half 1st OT 2nd OT 7 0 **Bears** 6 1 Shots by Half Intervals 7 6 2 5 Longhorns

### **Shot Chart**



**Shot Summary** 





Official Soccer Shot Chart - Final

### Texas vs Baylor

10/15/21 Betty Lou Mays Field, Waco 2021-22 Women's Soccer Match Time: 7:00 PM Match Duration: 02:43 Attendance: 1010

Officials: Alex DeRostaing, Nicole Green, Hayden Oscanoa, Lorenzo Herrera

### **BEARS**

#### No Time Player Description S1 9' 10, Maddie Algya Saved S2 22' 14, Mackenzie Anthony S3 30' 2, Sarah Hornyak Saved S4 37' 9, Taylor Moon 24, Olivia Mack Saved S5 38' S6 42' 9, Taylor Moon Blocked S7 45' 21, Ally Henderson S8 58' 18, Elizabeth Kooiman Saved S9 59' 2, Sarah Hornyak S10 67' 21, Ally Henderson 67' 7, Gabby Mueller S11 Saved S12 75' 22, Ava Colberg Saved 80' 9, Taylor Moon Saved S13 2, Sarah Hornyak S14 100' Saved

### LONGHORNS

| No  | Time | Player                  | Description |
|--