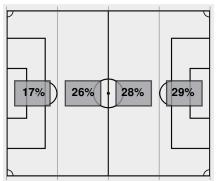

| Shots by period        | 1           | 2 | ОТ        | 02        | Total          |
|------------------------|-------------|---|-----------|-----------|----------------|
| Longhorns              | 6           | 7 | 2         | 5         | 20             |
| Bears                  | 7           | 6 | 1         | 0         | 14             |
|                        |             |   |           |           |                |
| Corner kicks           | 1           | 2 | ОТ        | 02        | Total          |
| Corner kicks Longhorns | 1           | 3 | <b>OT</b> | <b>O2</b> | <b>Total</b> 8 |
|                        | 1<br>1<br>4 |   |           |           |                |